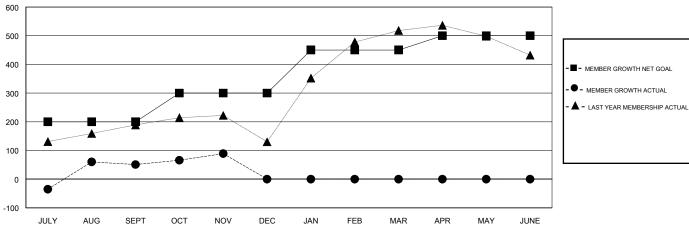

## GOALS AND ACTUAL MEMBERS CUMULATIVE

| DROPPED CLUBS: 2           |     | 57 CLUBS OF 148 ADDED 1 OR MORE<br>NEW MEMBERS | GENDER DISTRIBUTION  MALE 3,651 (70.80%) |                |       |
|----------------------------|-----|------------------------------------------------|------------------------------------------|----------------|-------|
| DROPPED MEMBERS            |     |                                                | FEMALE                                   | 1,506 (29.20%) |       |
| DECEASED                   | 3   | CLICK HERE FOR CUMULATIVE                      | TOTAL FAMILY UNIT MEMBERS                |                | 2,974 |
| CLUB CANCELLED 9 OTHER 240 |     | MEMBERSHIP DATA                                | FAMILY MEMBERS PAYING HALF               |                | 1,737 |
| TOTAL                      | 252 |                                                | Bolo                                     |                |       |

## District 324A6

GMT: LOCATION INDIA GMT CA

|               | Club          | s           |               | Members               |                           |                         |                                              |  |
|---------------|---------------|-------------|---------------|-----------------------|---------------------------|-------------------------|----------------------------------------------|--|
|               | RESULTS FOR   | R 2019-2020 |               | RESULTS FOR 2019-2020 |                           |                         |                                              |  |
| QUARTER       | NEW CLUB GOAL | NEW CLUBS   | DROPPED CLUBS | QUARTER               | MEMBER GROWTH NET<br>GOAL | MEMBER GROWTH<br>ACTUAL | DROPPED MEMBERS ACTUAL (including transfers) |  |
| JULY/AUG/SEPT | 7             | 3           | 1             | JULY/AUG/SEPT         | 200                       | 271                     | 201                                          |  |
| OCT/NOV/DEC   | 1             | 2           | 1             | OCT/NOV/DEC           | 100                       | 95                      | 51                                           |  |
| JAN/FEB/MAR   | 2             | 0           | 0             | JAN/FEB/MAR           | 150                       | 0                       | 0                                            |  |
| APR/MAY/JUNE  | 1             | 0           | 0             | APR/MAY/JUNE          | 50                        | 0                       | 0                                            |  |