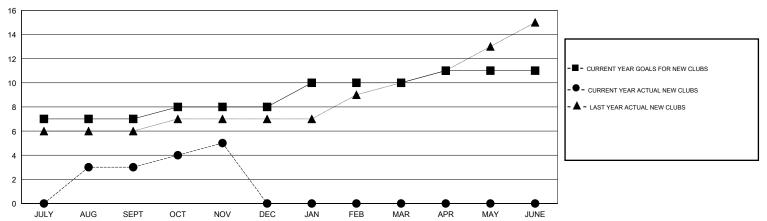

## GOALS AND ACTUAL NEW CLUBS CUMULATIVE

## District 324A6

GMT: LOCATION INDIA GMT CA

|               | Club          | s           |               | Members               |                           |                         |                                              |  |
|---------------|---------------|-------------|---------------|-----------------------|---------------------------|-------------------------|----------------------------------------------|--|
|               | RESULTS FOR   | R 2019-2020 |               | RESULTS FOR 2019-2020 |                           |                         |                                              |  |
| QUARTER       | NEW CLUB GOAL | NEW CLUBS   | DROPPED CLUBS | QUARTER               | MEMBER GROWTH NET<br>GOAL | MEMBER GROWTH<br>ACTUAL | DROPPED MEMBERS ACTUAL (including transfers) |  |
| JULY/AUG/SEPT | 7             | 3           | 1             | JULY/AUG/SEPT         | 200                       | 271                     | 201                                          |  |
| OCT/NOV/DEC   | 1             | 2           | 1             | OCT/NOV/DEC           | 100                       | 95                      | 51                                           |  |
| JAN/FEB/MAR   | 2             | 0           | 0             | JAN/FEB/MAR           | 150                       | 0                       | 0                                            |  |
| APR/MAY/JUNE  | 1             | 0           | 0             | APR/MAY/JUNE          | 50                        | 0                       | 0                                            |  |